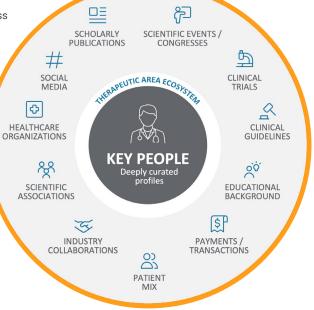

## **Insights on Key People**

Identify recognized and emerging experts, including scientific, digital and clinical leaders, and gain a more nuanced understanding of the therapeutic area ecosystem.

Scientific Leaders

Digital Leaders

Clinical Leaders

Physicians

Emerging Experts

Patient Advocates

- Pharmacists
  - Physician Assistants
  - Nurses
- Researchers
- Industry Officials
- Nurse Practitioners
- Dieticians
- Therapists
- Optometrists